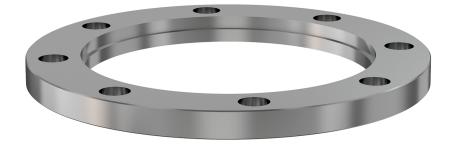

# **ASA rotatable flange** 16" OD X 10" ID rotatable ASA flange w/groove kit

Part number: ASA-16-1000R-G

#### ASA rotatable flange 16" OD X 10" ID rotatable ASA flange w/groove kit

- One each flat and grooved flange is needed to complete a connection
- All products are available with both genders or a combination
- Contact us at 800-824-4166 if you can't find exactly what you need

### ASA-16-1000R-G

| Parameters         | Specifications                     |
|--------------------|------------------------------------|
| Flange Size        | DN 10 (16" OD)                     |
| Туре               | Rotatable                          |
| Gender             | with Groove                        |
| Material           | 304 stainless                      |
| Bore               | 3.88″                              |
| Thickness          | 0.750″                             |
| Bolt Circle        | 14.3″                              |
| Bolt Hole Diameter | 0.812"                             |
| # Bolt Holes       | 12                                 |
| Vacuum Range       | 1 · 10 <sup>-8</sup> mbar to 1 bar |
| Temperature Range  | -20 °C to 150 °C                   |
| Weight             | 40 lbs                             |