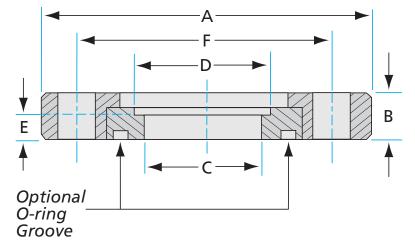

# **ASA rotatable flange** 16" OD X 10" ID rotatable ASA flange w/groove kit

Part number: ASA-16-1000R-G

#### ASA rotatable flange 16" OD X 10" ID rotatable ASA flange w/groove kit

- One each flat and grooved flange is needed to complete a connection
- All products are available with both genders or a combination
- Contact us at 800-824-4166 if you can't find exactly what you need

Similar Image

| Dimensions<br>(in inches) |        |
|---------------------------|--------|
| Dim A                     | 16.0″  |
| Dim B                     | 0.750″ |
| Dim C                     | 3.88″  |
| Dim D                     | 10.0″  |
| Dim E                     | 0.375″ |
| Dim F                     | 14.3″  |
| Dim G                     | 0.812″ |

### ASA-16-1000R-G

| Parameters         | Specifications                     |
|--------------------|------------------------------------|
| Flange Size        | DN 10 (16" OD)                     |
| Туре               | Rotatable                          |
| Gender             | with Groove                        |
| Material           | 304 stainless                      |
| Bore               | 3.88″                              |
| Thickness          | 0.750″                             |
| Bolt Circle        | 14.3″                              |
| Bolt Hole Diameter | 0.812"                             |
| # Bolt Holes       | 12                                 |
| Vacuum Range       | 1 · 10 <sup>-8</sup> mbar to 1 bar |
| Temperature Range  | -20 °C to 150 °C                   |
| Weight             | 40 lbs                             |